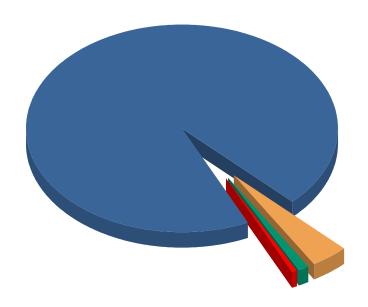

| ■ Total passed to date              | 94.5%  |
|-------------------------------------|--------|
| Awaiting medical assessment         | 3.9%   |
| Awaiting additional medical testing | 1.1%   |
| Some driver restrictions confirmed  | 0.5%   |
| Total:                              | 100.0% |