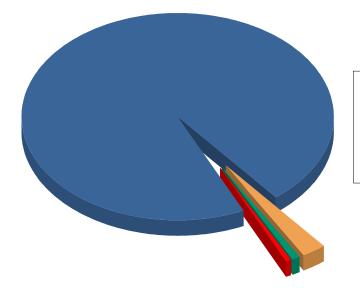

| Total passed to date                    | 96.0%  |
|-----------------------------------------|--------|
| Awaiting steps after initial evaluation | 2.7%   |
| Awaiting additional medical testing     | 0.8%   |
| Some driver restrictions confirmed      | 0.5%   |
| Total:                                  | 100.0% |