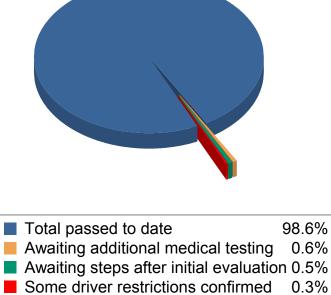

## **Evaluations Summary**

Effective: 4/10/2017 at 10:16 pm

100.0%

| Evaluated To Date:                                                                                      | 1,021   |
|---------------------------------------------------------------------------------------------------------|---------|
| Passed Evaluations                                                                                      |         |
| Standard evaluations                                                                                    |         |
| Passed following initial evaluation:                                                                    | 911     |
| Passed following driver refresher:                                                                      | 37      |
| Passed following medical assessment:<br>Passed following medical & refresher:                           | 50<br>6 |
| 0                                                                                                       | U       |
| Opted for voluntary medical                                                                             | 2       |
| Passed following medical assessment:<br>Passed following medical & refresher:                           | 3<br>0  |
| Total                                                                                                   | 1,007   |
|                                                                                                         | 1,001   |
| Awaiting Steps In Evaluation Process                                                                    |         |
| Awaiting driver refresher                                                                               | 1       |
| Awating medical assessment                                                                              | 4       |
| Awating medical assessment & refresher                                                                  | 0       |
| Total                                                                                                   | 5       |
| waiting Additional Medical Testing                                                                      | 6       |
| Awaiting Additional Medical Testing<br>potential health issues indentifed during medical<br>pssessment) | 0       |
| Driving Restrictions Confirmed                                                                          | 3       |
| <b>Total opted for voluntary medical</b><br>included in totals noted above)                             | 4       |
|                                                                                                         |         |