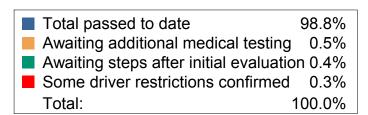

## **Evaluations Summary**

Effective: 4/18/2017 at 10:30 am

| Evaluated To Date:                                                                                                                                                      | 1,120                  |
|-------------------------------------------------------------------------------------------------------------------------------------------------------------------------|------------------------|
| Passed Evaluations                                                                                                                                                      |                        |
| Standard evaluations Passed following initial evaluation: Passed following driver refresher: Passed following medical assessment: Passed following medical & refresher: | 1,007<br>37<br>52<br>6 |
| Opted for voluntary medical Passed following medical assessment: Passed following medical & refresher:                                                                  | 4<br>0                 |
| Total                                                                                                                                                                   | 1,106                  |
| Awaiting Steps In Evaluation Process                                                                                                                                    |                        |
| Awaiting driver refresher<br>Awating medical assessment<br>Awating medical assessment & refresher                                                                       | 1<br>4<br>0            |
| Total                                                                                                                                                                   | 5                      |
| Awaiting Additional Medical Testing (potential health issues indentifed during medical assessment)                                                                      | 6                      |
| Driving Restrictions Confirmed                                                                                                                                          | 3                      |
| Total opted for voluntary medical (included in totals noted above)                                                                                                      | 5                      |