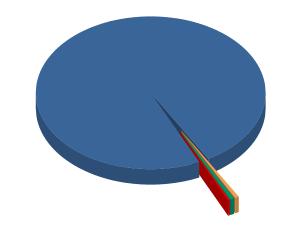

## **Evaluations Summary**

Effective: 4/21/2017 at 06:43 pm

| Evaluated To Date:                                                                                 | 1,229 |
|----------------------------------------------------------------------------------------------------|-------|
|                                                                                                    |       |
| Passed Evaluations                                                                                 |       |
| Standard evaluations                                                                               |       |
| Passed following initial evaluation:                                                               | 1,111 |
| Passed following driver refresher:                                                                 | 37    |
| Passed following medical assessment:                                                               | 52    |
| Passed following medical & refresher:                                                              | 6     |
| Opted for voluntary medical                                                                        |       |
| Passed following medical assessment:                                                               | 5     |
| Passed following medical & refresher:                                                              | 0     |
| Total                                                                                              | 1,211 |
| Awaiting Steps In Evaluation Process                                                               |       |
| Awaiting driver refresher                                                                          | 1     |
| Awating medical assessment                                                                         | 8     |
| Awating medical assessment & refresher                                                             | 0     |
| Total                                                                                              | 9     |
| Awaiting Additional Medical Testing (potential health issues indentifed during medical assessment) | 6     |
| <b>Driving Restrictions Confirmed</b>                                                              | 3     |
| Total opted for voluntary medical (included in totals noted above)                                 | 5     |