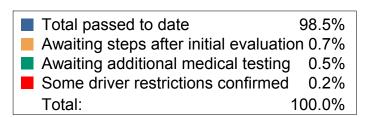

## **Evaluations Summary**

Effective: 4/21/2017 at 06:43 pm

| Evaluated To Date:                                                                                 | 1,229 |
|----------------------------------------------------------------------------------------------------|-------|
|                                                                                                    |       |
| Passed Evaluations                                                                                 |       |
| Standard evaluations                                                                               |       |
| Passed following initial evaluation:                                                               | 1,111 |
| Passed following driver refresher:                                                                 | 37    |
| Passed following medical assessment:                                                               | 52    |
| Passed following medical & refresher:                                                              | 6     |
| Opted for voluntary medical                                                                        |       |
| Passed following medical assessment:                                                               | 5     |
| Passed following medical & refresher:                                                              | 0     |
| Total                                                                                              | 1,211 |
| Awaiting Steps In Evaluation Process                                                               |       |
| Awaiting driver refresher                                                                          | 1     |
| Awating medical assessment                                                                         | 8     |
| Awating medical assessment & refresher                                                             | 0     |
| Total                                                                                              | 9     |
| Awaiting Additional Medical Testing (potential health issues indentifed during medical assessment) | 6     |
| <b>Driving Restrictions Confirmed</b>                                                              | 3     |
| Total opted for voluntary medical (included in totals noted above)                                 | 5     |